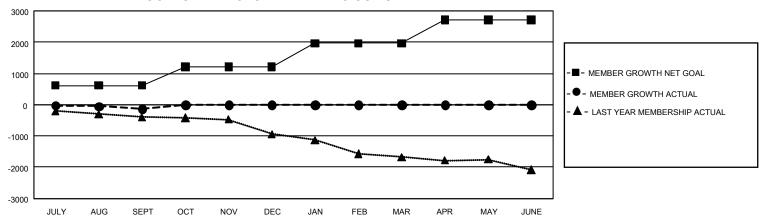

## GMT Constitutional Area 1, Group A

REPORT DOES NOT INCLUDE CLUBS IN UNDISTRICTED AREAS.

| Clubs                 |               |           |               | Members               |                          |                         |                                                    |
|-----------------------|---------------|-----------|---------------|-----------------------|--------------------------|-------------------------|----------------------------------------------------|
| RESULTS FOR 2021-2022 |               |           |               | RESULTS FOR 2021-2022 |                          |                         |                                                    |
| QUARTER               | NEW CLUB GOAL | NEW CLUBS | DROPPED CLUBS | QUARTER ME            | EMBER GROWTH NET<br>GOAL | MEMBER GROWTH<br>ACTUAL | DROPPED MEMBERS<br>ACTUAL (including<br>transfers) |
| JULY/AUG/SEPT         | 30            | 3         | 18            | JULY/AUG/SEPT         | 611                      | 1,181                   | 1,113                                              |
| OCT/NOV/DEC           | 57            | 0         | 0             | OCT/NOV/DEC           | 604                      | 0                       | 0                                                  |
| JAN/FEB/MAR           | 36            | 0         | 0             | JAN/FEB/MAR           | 752                      | 0                       | 0                                                  |
| APR/MAY/JUNE          | 63            | 0         | 0             | APR/MAY/JUNE          | 749                      | 0                       | 0                                                  |

## GOALS AND ACTUAL MEMBERS CUMULATIVE

| DROPPED CLUBS: 18 |       | 356 CLUBS OF 1,070 ADDED 1<br>OR MORE NEW MEMBERS | GENDER DISTRIBUTION                  |                 |  |
|-------------------|-------|---------------------------------------------------|--------------------------------------|-----------------|--|
|                   |       |                                                   | MALE                                 | 18,340 (63.79%) |  |
|                   |       |                                                   | FEMALE                               | 10,407 (36.20%) |  |
| DROPPED MEMBERS   |       |                                                   | NON BINARY                           | 1 (0.00%)       |  |
| DECEASED          | 102   |                                                   | PREFER NOT TO ANSWER                 | 1 (0.00%)       |  |
| CLUB CANCELLED    | 203   |                                                   | TOTAL FAMILY UNIT MEMBERS            | s 4,402         |  |
| OTHER             | 809   | CLICK HERE FOR                                    | ,                                    |                 |  |
| TOTAL             | 1,114 | CUMULATIVE MEMBERSHIP DATA                        | FAMILY MEMBERS PAYING HALF DUES 2,25 |                 |  |