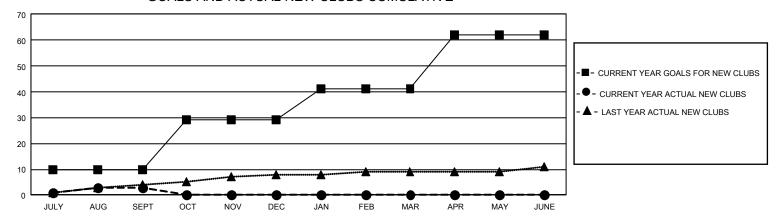

## GMT Constitutional Area 1, Group A

REPORT DOES NOT INCLUDE CLUBS IN UNDISTRICTED AREAS.

| Clubs                 |               |           |               | Members               |                          |                         |                                                    |
|-----------------------|---------------|-----------|---------------|-----------------------|--------------------------|-------------------------|----------------------------------------------------|
| RESULTS FOR 2021-2022 |               |           |               | RESULTS FOR 2021-2022 |                          |                         |                                                    |
| QUARTER               | NEW CLUB GOAL | NEW CLUBS | DROPPED CLUBS | QUARTER ME            | EMBER GROWTH NET<br>GOAL | MEMBER GROWTH<br>ACTUAL | DROPPED MEMBERS<br>ACTUAL (including<br>transfers) |
| JULY/AUG/SEPT         | 30            | 3         | 18            | JULY/AUG/SEPT         | 611                      | 1,181                   | 1,113                                              |
| OCT/NOV/DEC           | 57            | 0         | 0             | OCT/NOV/DEC           | 604                      | 0                       | 0                                                  |
| JAN/FEB/MAR           | 36            | 0         | 0             | JAN/FEB/MAR           | 752                      | 0                       | 0                                                  |
| APR/MAY/JUNE          | 63            | 0         | 0             | APR/MAY/JUNE          | 749                      | 0                       | 0                                                  |

## GOALS AND ACTUAL NEW CLUBS CUMULATIVE